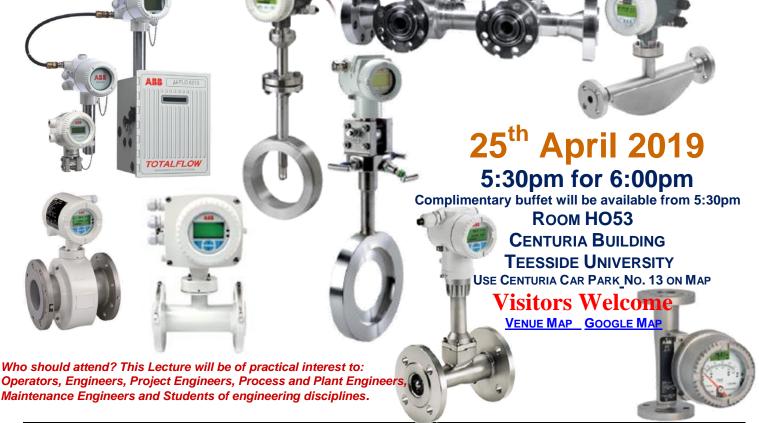

## Flow Meters – Applications and **Considerations**

Presented by James MacLellan ABB I td

Choosing the right device is crucial to correct flow measurement. And it's not always quite as simple as it may seem...

A discussion about technologies and applications, the pro's, con's and finding best solution to measure your flow correctly.

INTERNET HOME PAGE - https://www.instmc.org/Local-Sections/Teesside Email colin.mather@metso.com Mob: 07977137015 Please email Colin Mather and book your place.